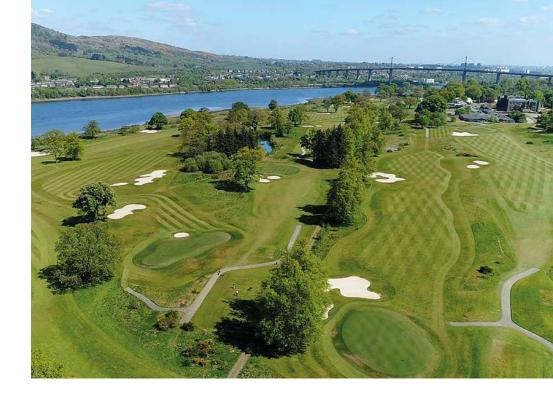

## INTRODUCTION

With spectacular views of the river clyde and the Kilpatrick hills beyond, our 18 hole Earl of Mar Championship course offers an unrivalled five star experience.

The par-70 layout is maturing fast since opening in May 2010. The five-star resort is plotted within 240 acres of picturesque parkland on the south bank of the Clyde.

It was designed by respected golf course architect, Dave Thomas, who is known for his work at The Belfry in England, plus San Roque Club and La Manga in Spain.

The course is shaped around stunning 250 year old sweet chestnut and beech trees, with strategically placed bunkers providing a challenge throughout your round.

## EARL OF MAR COURSE

This is one of the best new golf courses in Scotland and you can clearly see why – it's a must play in any golfing calendar!

Why not make the most of your golfing experience with a residential golf break? We have one and two night packages, or can tailor a golf package to your specific needs. You can play as much or as little golf as you like, dine in style in one of our restaurants and even unwind at the end of a days golfing in our luxury spa.