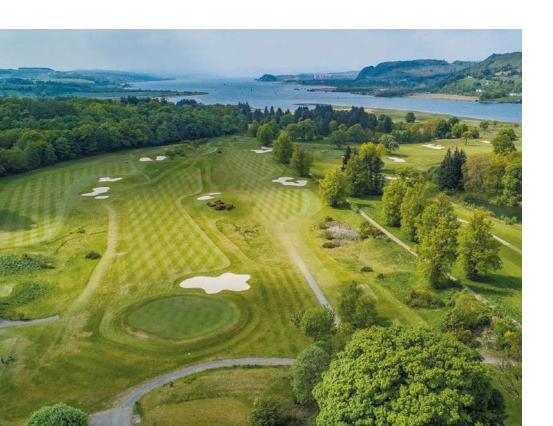

## INTRODUCTION

With spectacular views of the river clyde and the Kilpatrick hills beyond, our 18 hole Earl of Mar Championship course offers an unrivalled five star experience.

The par-70 layout is maturing fast since opening in May 2010. The five-star resort is plotted within 240 acres of picturesque parkland on the south bank of the Clyde.

It was designed by respected golf course architect, Dave Thomas, who is known for his work at The Belfry in England, plus San Roque Club and La Manga in Spain.

The course is shaped around stunning 250 year old sweet chestnut and beech trees, with strategically placed bunkers providing a challenge throughout your round.

## EARL OF MAR COURSE

This is one of the best new golf courses in Scotland and you can clearly see why – it's a must play in any golfing calendar!

Why not make the most of your golfing experience with a residential golf break? We have one and two night packages, or can tailor a golf package to your specific needs. You can play as much or as little golf as you like, dine in style in one of our restaurants and even unwind at the end of a days golfing in our luxury spa.