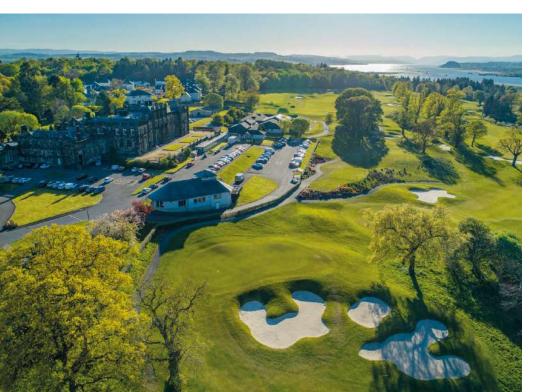

## INTRODUCTION

With spectacular views of the river clyde and the Kilpatrick hills beyond, our 18 hole Earl of Mar Championship course offers an unrivalled five star experience.

The par-70 layout is maturing fast since opening in May 2010. The five-star resort is plotted within 240 acres of picturesque parkland on the south bank of the Clyde.

## EARL OF MAR COURSE

This is one of the best new golf courses in Scotland and you can clearly see why – it's a must play in any golfing calendar!

Why not make the most of your golfing experience with a residential golf break? We have one and two night packages, or can tailor a golf package to your specific needs. You can play as much or as little golf as you like, dine in style in one of our restaurants and even unwind at the end of a days golfing in our luxury spa.