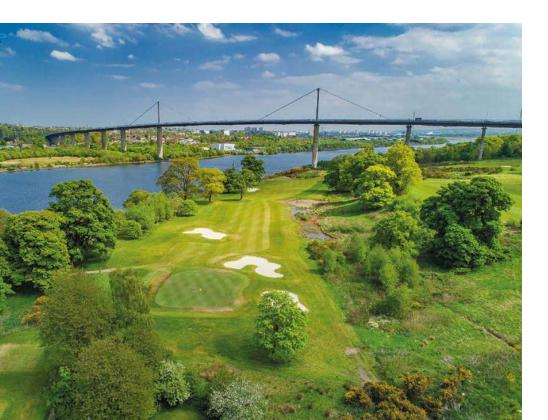

## INTRODUCTION

With spectacular views of the river clyde and the Kilpatrick hills beyond, our 18 hole Earl of Mar Championship course offers an unrivalled five star experience.

The par-70 layout is maturing fast since opening in May 2010. The five-star resort is plotted within 240 acres of picturesque parkland on the south bank of the Clyde.

It was designed by respected golf course architect, Dave Thomas, who is known for his work at The Belfry in England, plus San Roque Club and La Manga in Spain.

The course is shaped around stunning 250 year old sweet chestnut and beech trees, with strategically placed bunkers providing a challenge throughout your round.

## EARL OF MAR COURSE

This is one of the best new golf courses in Scotland and you can clearly see why – it's a must play in any golfing calendar!

Why not make the most of your golfing experience with a residential golf break? We have one and two night packages, or can tailor a golf package to your specific needs. You can play as much or as little golf as you like, dine in style in one of our restaurants and even unwind at the end of a days golfing in our luxury spa.