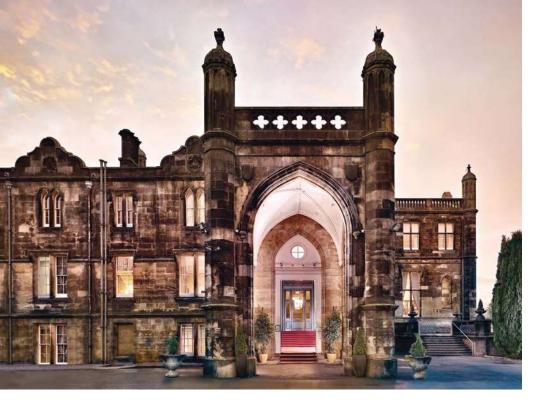

## INTRODUCTION

With spectacular views of the river clyde and the Kilpatrick hills beyond, our 18 hole Earl of Mar Championship course offers an unrivalled five star experience.

The par-70 layout is maturing fast since opening in May 2010. The five-star resort is plotted within 240 acres of picturesque parkland on the south bank of the Clyde.