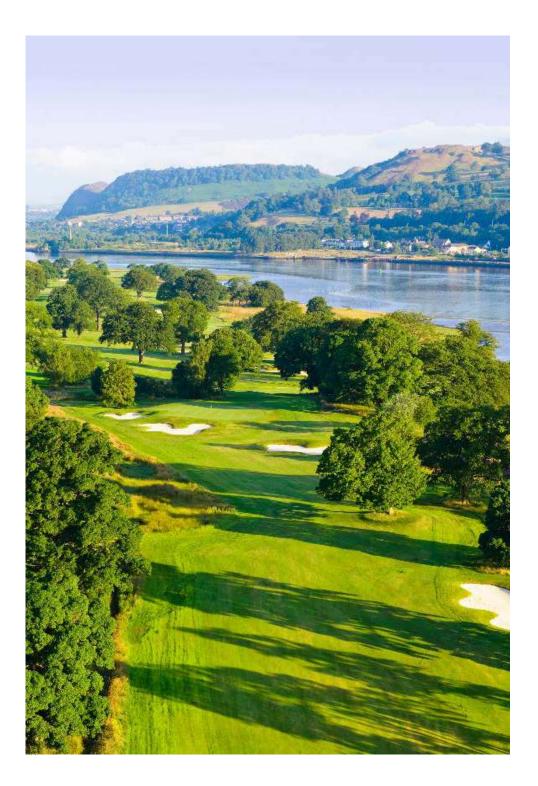

## INTRODUCTION

With spectacular views of the river clyde and the Kilpatrick hills beyond, our 18 hole Earl of Mar Championship course offers an unrivalled five star experience.

The par-70 layout is maturing fast since opening in May 2010. The five-star resort is plotted within 240 acres of picturesque parkland on the south bank of the Clyde.

It was designed by respected golf course architect, Dave Thomas, who is known for his work at The Belfry in England, plus San Roque Club and La Manga in Spain.

The course is shaped around stunning 250 year old sweet chestnut and beech trees, with strategically placed bunkers providing a challenge throughout your round.